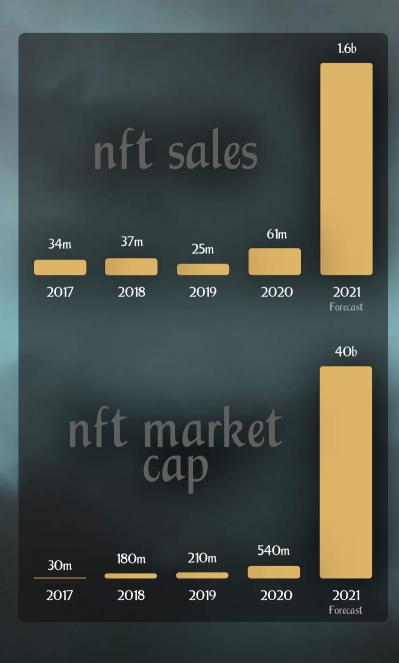

# Crypto and NFT Market

Non-fungible tokens and the digital goods market will continue to grow with an increasing demand for virtual assets and in game items.

The games that are based on blockchain technology provide a solution where players can own and trade their valuable assets, as well as gain passive income from these objects being used by others.